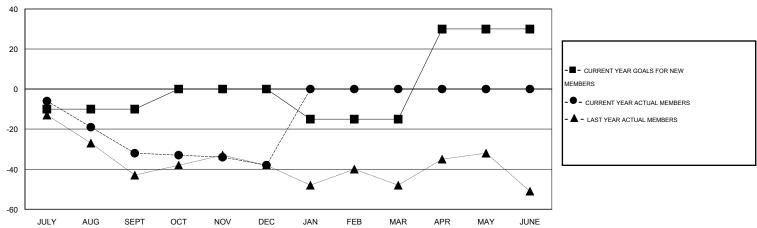

#### GOALS AND ACTUAL MEMBERS CUMULATIVE

| DROPPED CLUBS: 0  DROPPED MEMBERS |              | 26 CLUBS OF 50 ADDED 1 OR MORE NEW MEMBERS | GENDER DISTRIBU<br>MALE<br>FEMALE     | TION<br>1,147 (66.30%)<br>583 (33.70%) |            |
|-----------------------------------|--------------|--------------------------------------------|---------------------------------------|----------------------------------------|------------|
| DECEASED  CLUB CANCELLED  OTHER   | 4<br>0<br>92 | CLICK HERE FOR HEALTH ASSESSMENT DATA      | FAMILY UNIT MEMBERS HEAD OF HOUSEHOLD |                                        | 217<br>104 |
| TOTAL                             | 96           |                                            | NON-HEAD OF HOUSEHOL                  | D                                      | 113        |